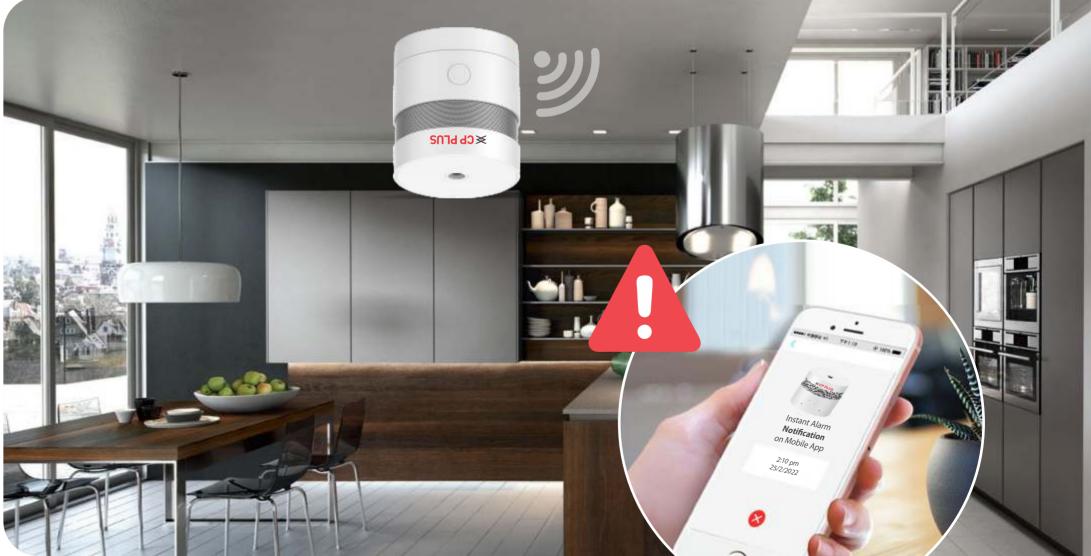

#### **Real-Time Alert**

Keeping you alert only when the need occurs, this smoke sensor has been integrated with the Ezykam+ mobile app where the users can receive alerts in real-time.

### Real-Time Alert

Keeping you alert only when the need occurs, this smoke sensor has been integrated with the Ezykam+ mobile app where the users can receive alerts in real-time.