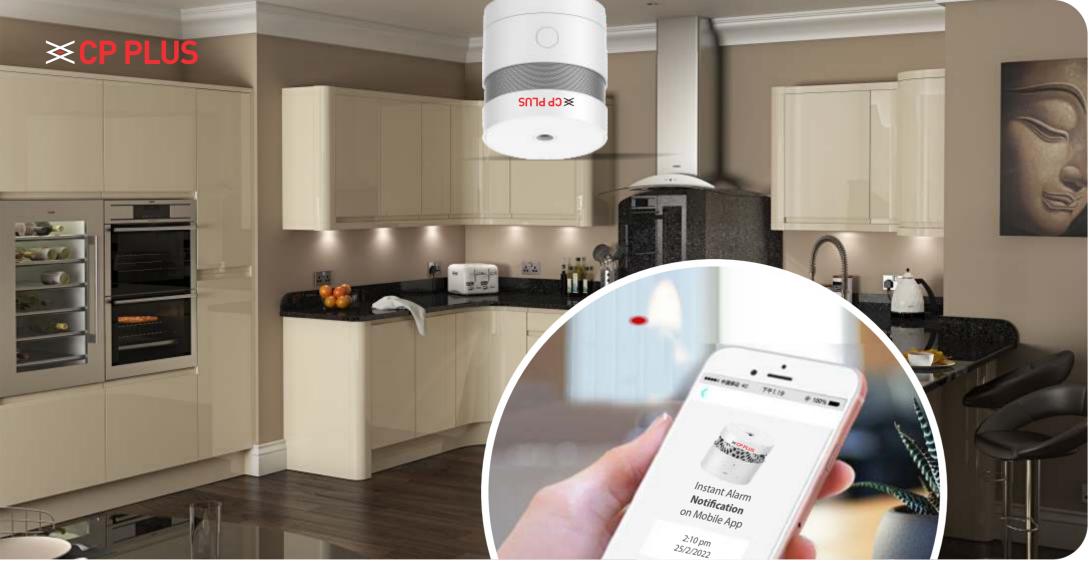

#### **Real-Time Alert**

Keeping you alert only when the need occurs, this smoke sensor has been integrated with the Ezykam+ mobile app where the users can receive alerts in real-time.

### Real-Time Alert

Keeping you alert only when the need occurs, this smoke sensor has been integrated with the Ezykam+ mobile app where the users can receive alerts in real-time.