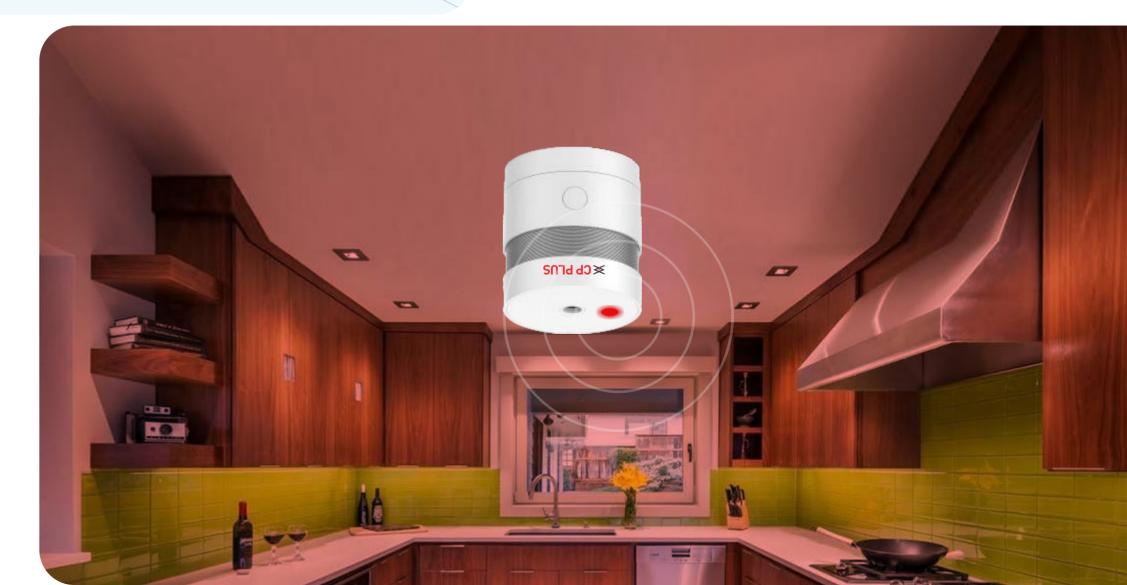

### Standalone Wi-Fi Smoke Detector

Designed to perform as a stand-alone device against fires and rising smoke, this smoke detector has been known to sustain even in harsh conditions.

# Infrared photoelectric Sensor Type

Made to provide accurate results, this smoke sensor operates based on the infrared photoelectric sensor type to reduce errors in detection.