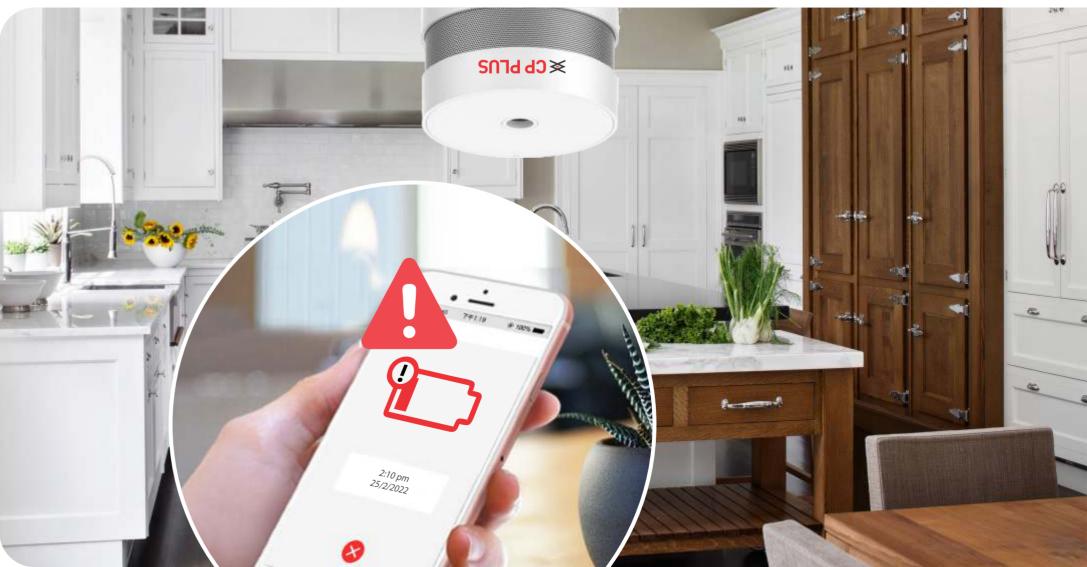

## Low Battery Alert

Ensuring that your smoke sensor is always working effectively and never runs out of battery, it also sends low-battery alerts to the user's smartphones.