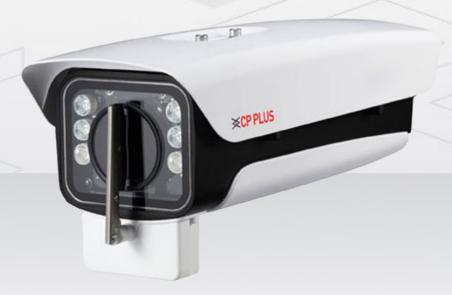

## CP-UA-H14L100BW

### 14" Full-Function Housing

- IP66 Housing
- · Water-proof coating film
- Neat & Integrated design