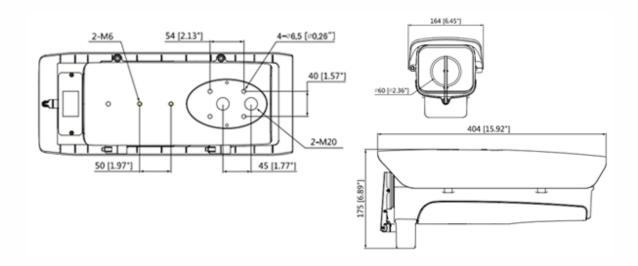

#### Dimension (mm/inch)

## 14" Full-Function Housing

| Feature               | Specification                                                                                               |
|-----------------------|-------------------------------------------------------------------------------------------------------------|
| Material              | Aluminium (case) & PC (others)                                                                              |
| IR Distance           | 50m & 100m                                                                                                  |
| Dimension             | 404mm x164mm x175mm                                                                                         |
| Inside Dimension      | 255mm(L) x 90mm(W) x 70.5mm(H)<br>215mm(L) x 90mm(W) x 83mm(H)                                              |
| Window Dimension      | Ф50mm                                                                                                       |
| Operating Temperature | Set: -40°C ~ 60°C<br>Heater: ON: 5+5°C/ OFF: 15+5°C<br>Cooler: ON: 37±5°C/OFF: 20±5°C/ON: 5±5°C/OFF: 15±5°C |
| Ingress Protection    | IP66                                                                                                        |
| Humidity              | ≤90% RH                                                                                                     |
| Weight                | 3.0Kg                                                                                                       |
| Power Supply          | AC24V 5A                                                                                                    |
| Wiper                 | Support                                                                                                     |