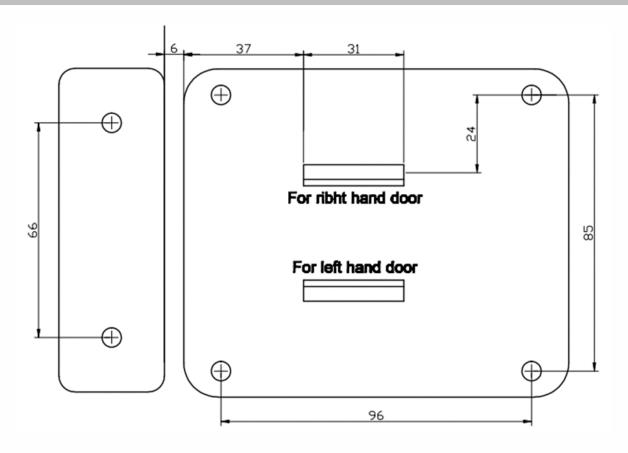

to automate the whole surveillance and security process, no matter how big your premises are.

The brand that is on its way to lead the world when it comes It was the initiative to help the public in the area where they are the most vulnerable and to empower the sense of safety in our hearts that had conceptualized CP PLUS. And embarking on its mission to make the world a safer and more secure place has taken the brand's journey to unprecedented levels even when compared to international competitors.







# CP-TA-ER2A-NC

## Electric Rim Lock

| Feature            | Specification |
|--------------------|---------------|
| Working Voltage    | DC 12V        |
| Working Current    | 2.5 Amp       |
| Iron Computer Keys | 5             |
| Brass Cylinders    | Double        |

## Diagram



### **Company Name:**

CP PLUS (Aditya Infotech Ltd.) F-28 Okhla Industrial Area, Phase 1, New Delhi 110020, INDIA

Contact Mail ID :- <a href="mailto:customercare@cpplusworld.com">customercare@cpplusworld.com</a>