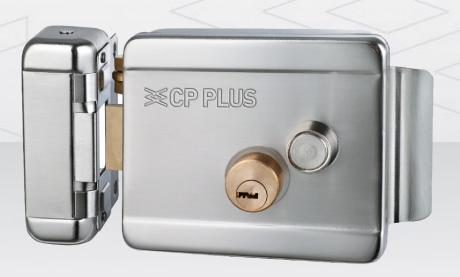

# CP-TA-ER2A-NC

## **Electric Rim Lock**

- 5Pcs of Iron Computer Keys.
- Double Brass Cylinders.
- · Brass Latch.
- · Satin Nickel Finish.
- · Adjusted Backset.