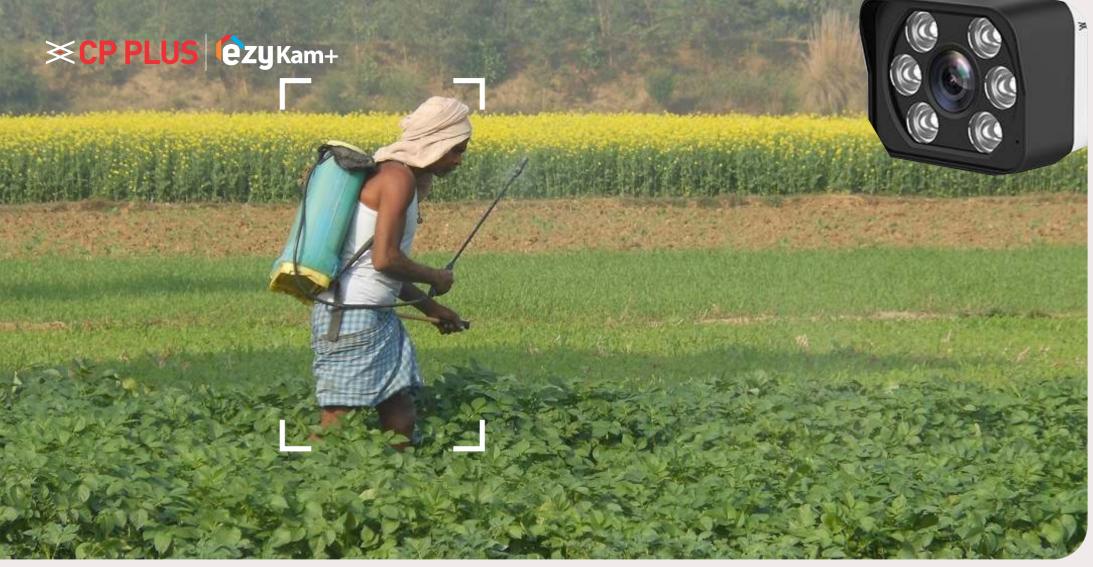

#### Human Body Detection

Designed to provide human detection and intelligent alerts, which means only being alerted only when the need occurs as the camera detects people as opposed to animals, passing vehicles, or other inanimate moving objects.