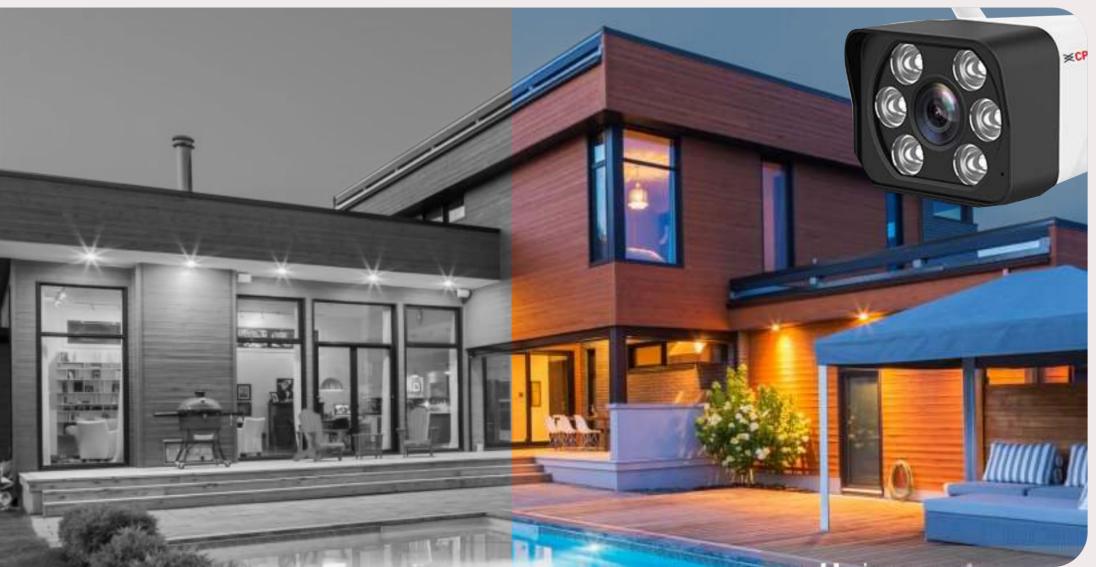

# Superior Night Vision

Provides full-color video even in low light. Using a bigger CMOS image sensor, this camera offers a wider contrast range allowing shadows and darker areas to be illuminated with perfect clarity as the sensor with bigger pixels collects more light, and more light improves the image quality even in the dark.

## Full-Color Night Vision

Infrared lights provide B/W images and the full-color mode works with white light to provide colorful images during the nighttime. Whereas, the smart mode keeps the infrared lights on and whenever motion is detected in the video frame, it switches to white light to work as an active deterrent.