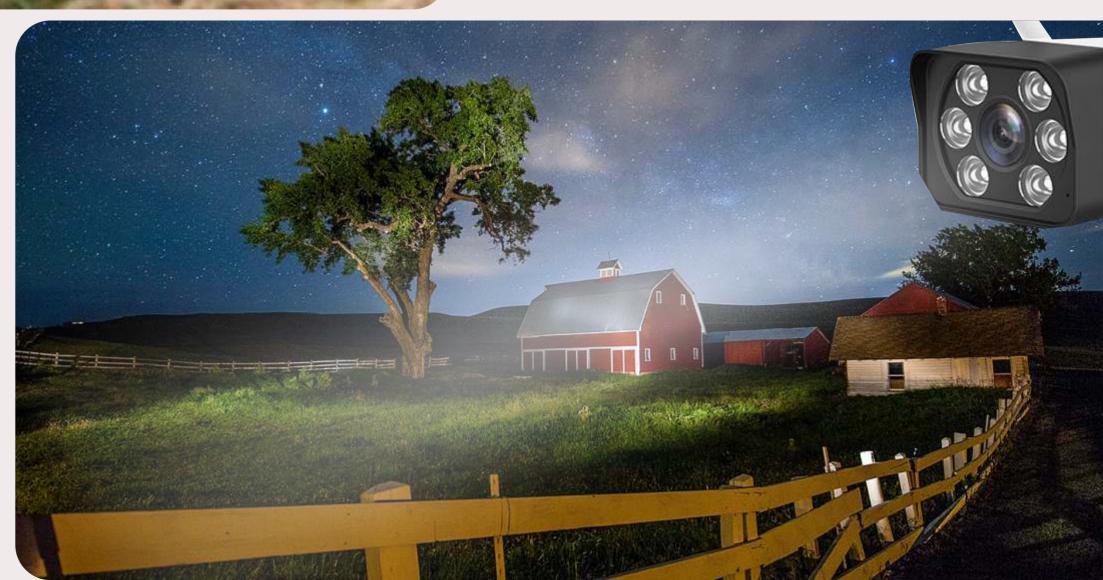

# Superior Night Vision

Provides full-color video even in low light. Using a bigger CMOS image sensor, this camera offers a wider contrast range allowing shadows and darker areas to be illuminated with perfect clarity as the sensor with bigger pixels collects more light, and more light improves the image quality even in the dark.

## Full-Color Night Vision

Infrared lights provide B/W images and the full-color mode works with white light to provide colorful images during the nighttime. Whereas, the smart mode keeps the infrared lights on and whenever motion is detected in the video frame, it switches to white light to work as an active deterrent.