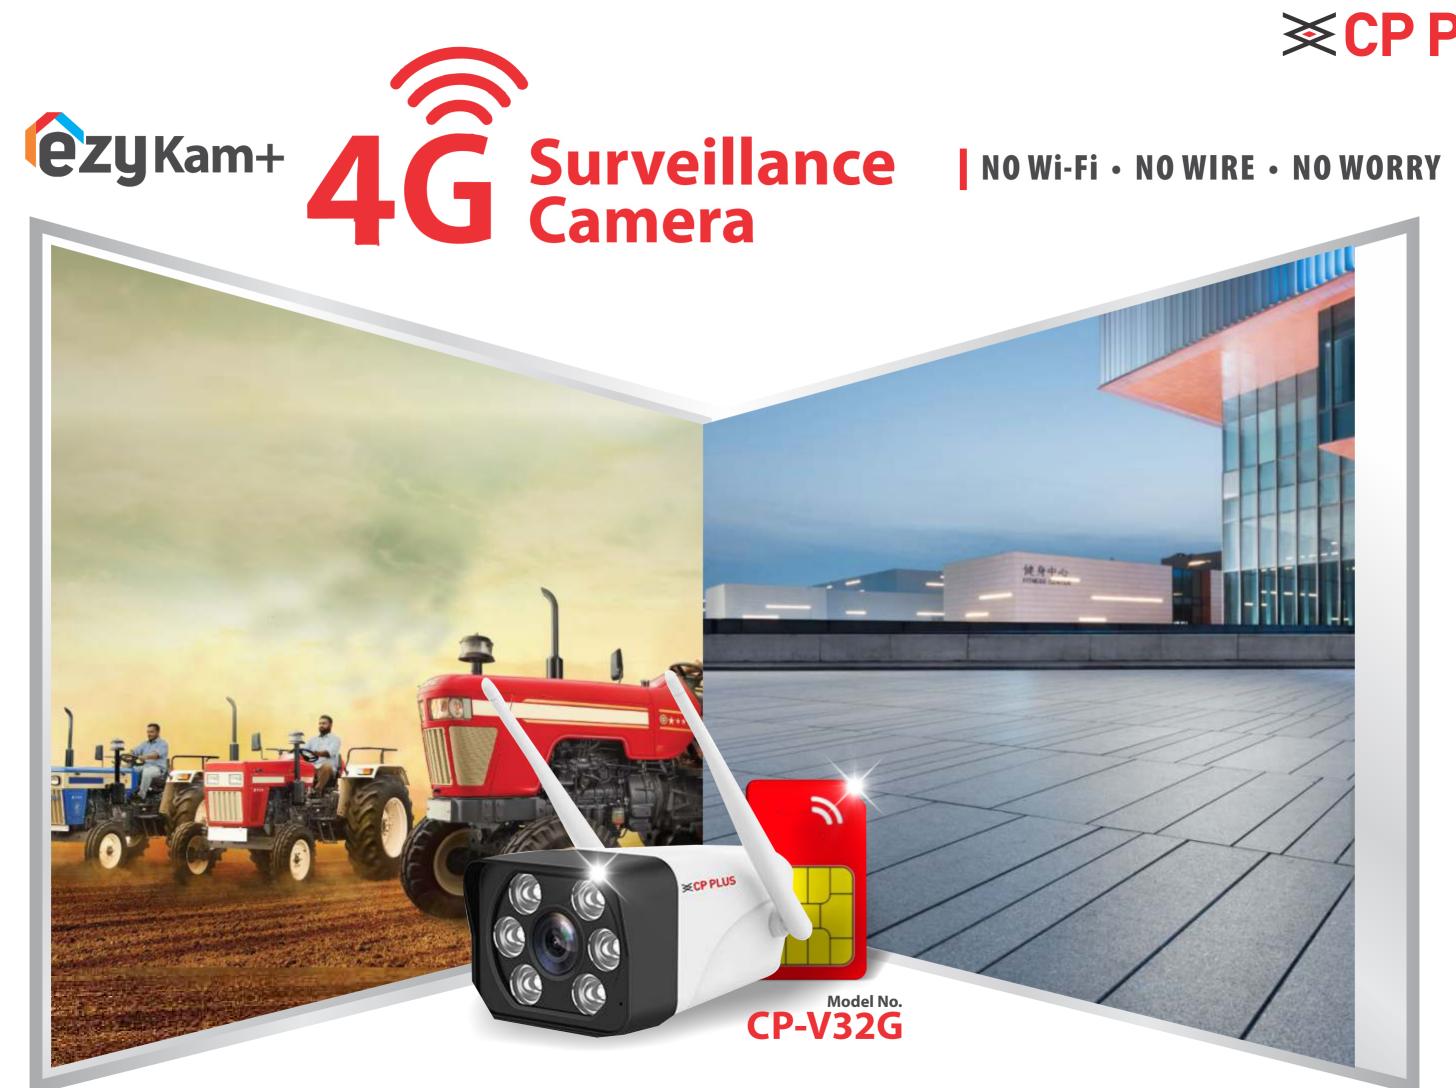

#### 3MP Camera

Designed to represent an enhanced picture quality in 3MP camera so that every detail can be viewed with vivid clarity and a pixilated video feed can be avoided.

4G

This Ezykam+ by CP PLUS does not even require installation hassles and you can easily place it on a mount, plug it in, connect using 4G network and you are good to go.