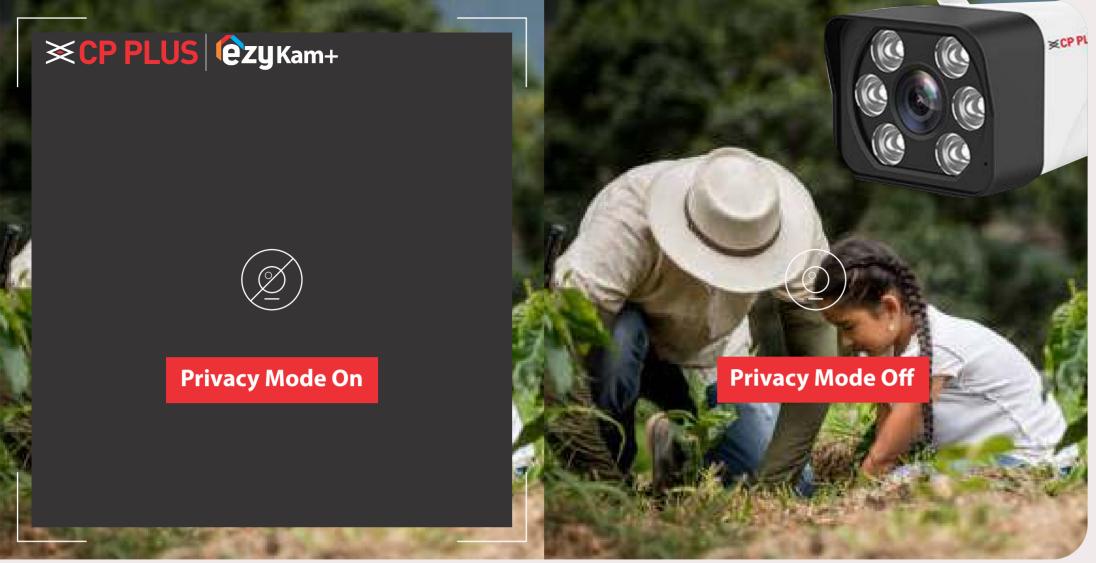

#### Privacy Mode

Using privacy mode, you can block the camera view & recording of a specific area of your choice to maintain privacy.