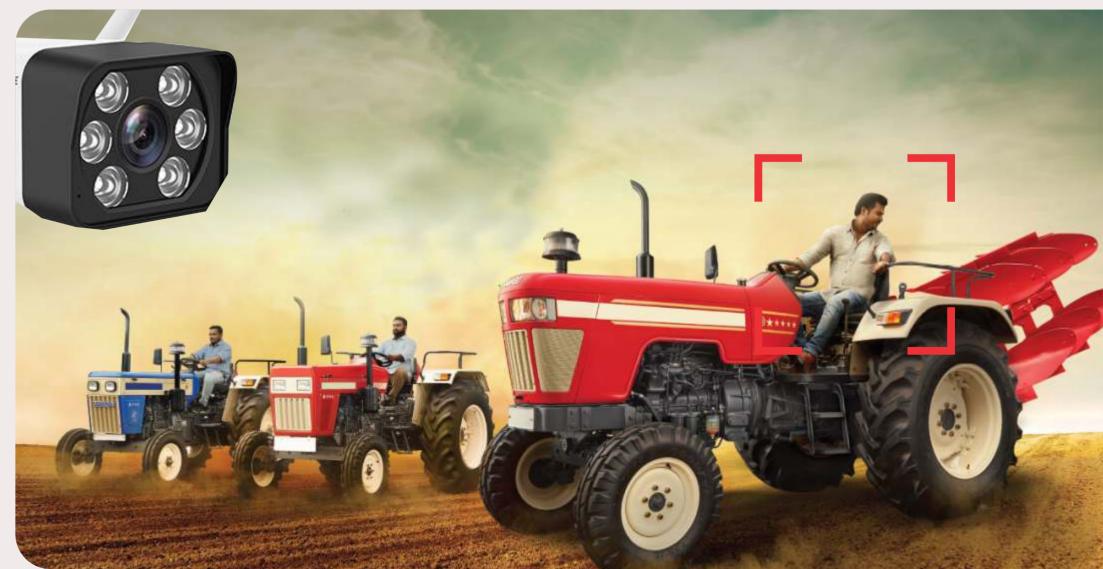

#### Human Body Detection

Designed to provide human detection and intelligent alerts, which means only being alerted only when the need occurs as the camera detects people as opposed to animals, passing vehicles, or other inanimate moving objects.