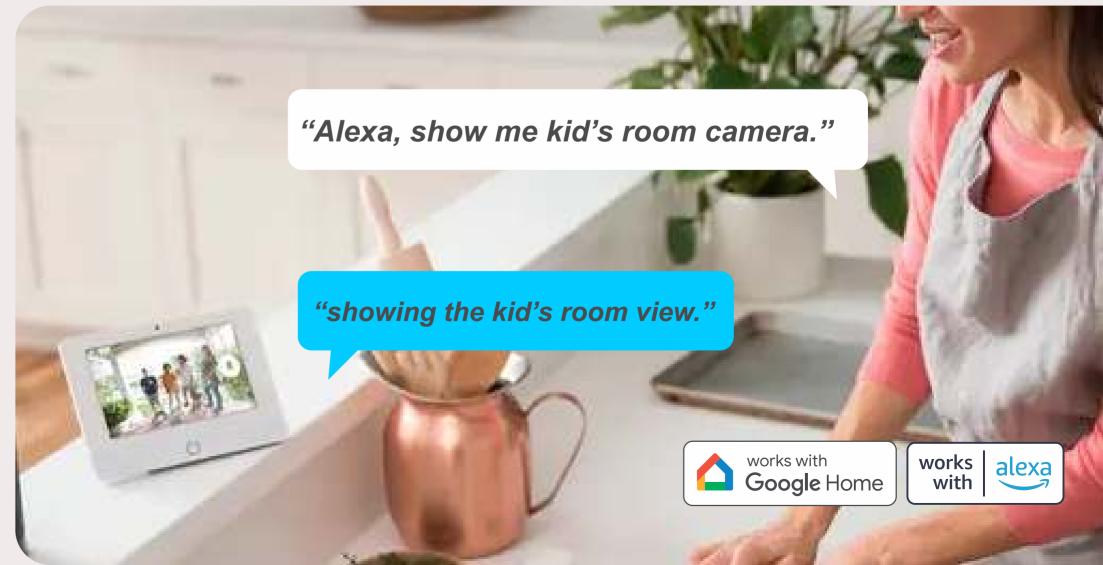

## Alexa and Google Supported

Works with Alexa & Google Home so you can go hands-free and command the camera with your voice while enjoying the safety of a smart home.