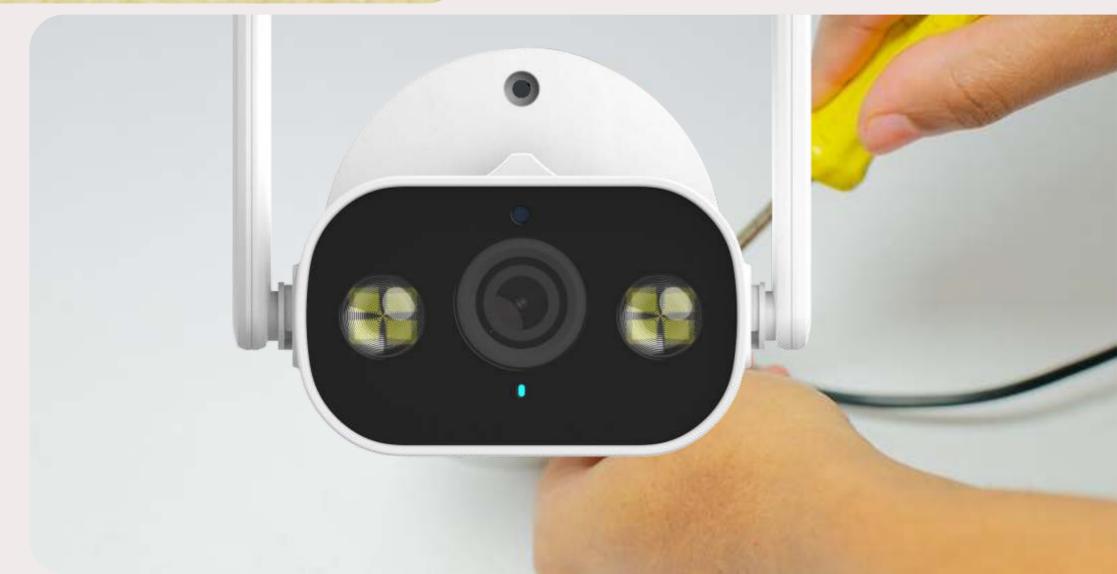

#### Easy to Install

This EzyKam+ by CP PLUS does not even require installation hassles and you can easily place it on a mount, plugit in, connect to the Wi-Fi and you are good to go.