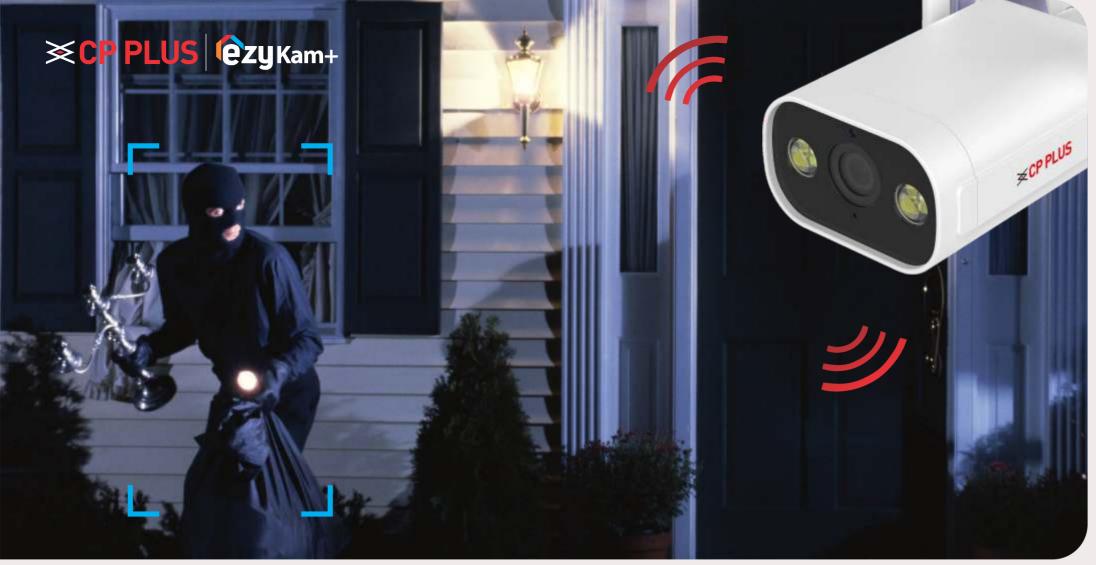

## Motion Detection Alerts

This camera detects movements in the video frame and send alerts in real-time to always keep you not ed about what's happening at home.

#### Human Body Detection

Designed to provide human detection and intelligent alerts, which means only being alerted only when the need occurs as the camera detects people as opposed to animals, passing vehicles, or other inanimate moving objects.