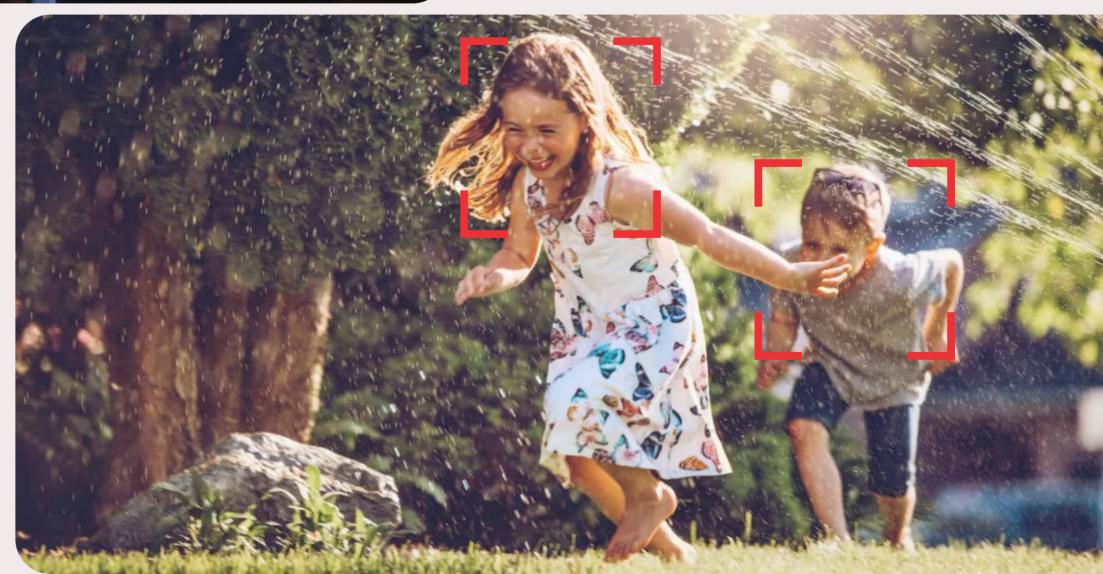

#### Human Body Detection

Designed to provide human detection and intelligent alerts, which means only being alerted only when the need occurs as the camera detects people as opposed to animals, passing vehicles, or other inanimate moving objects.