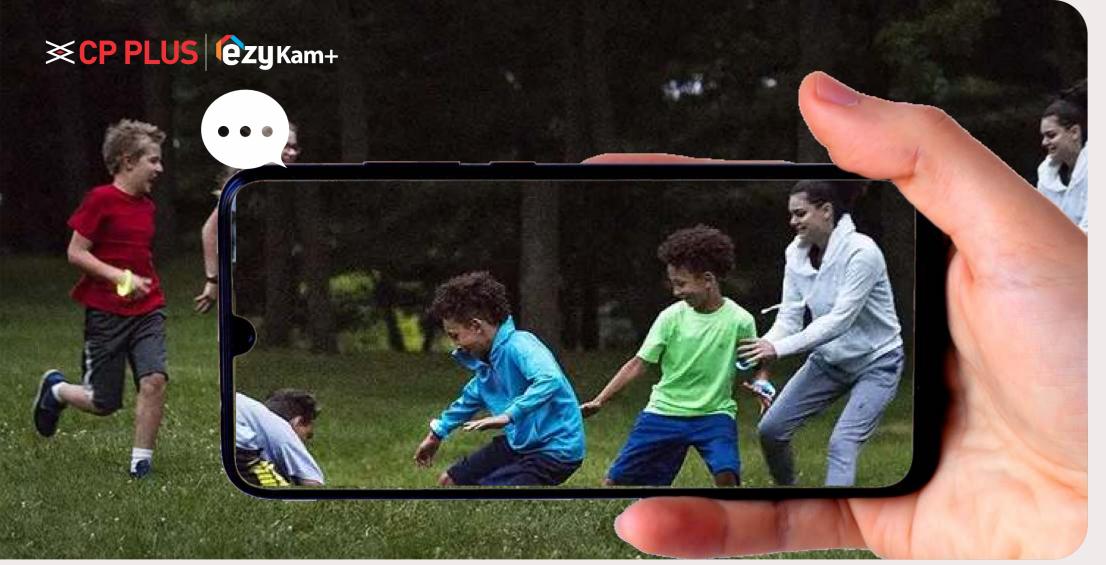

#### View & Talk

Enables you to stay in touch with your loved ones from anywhere, meaning you can also talk while viewing the live video feed on the phone.