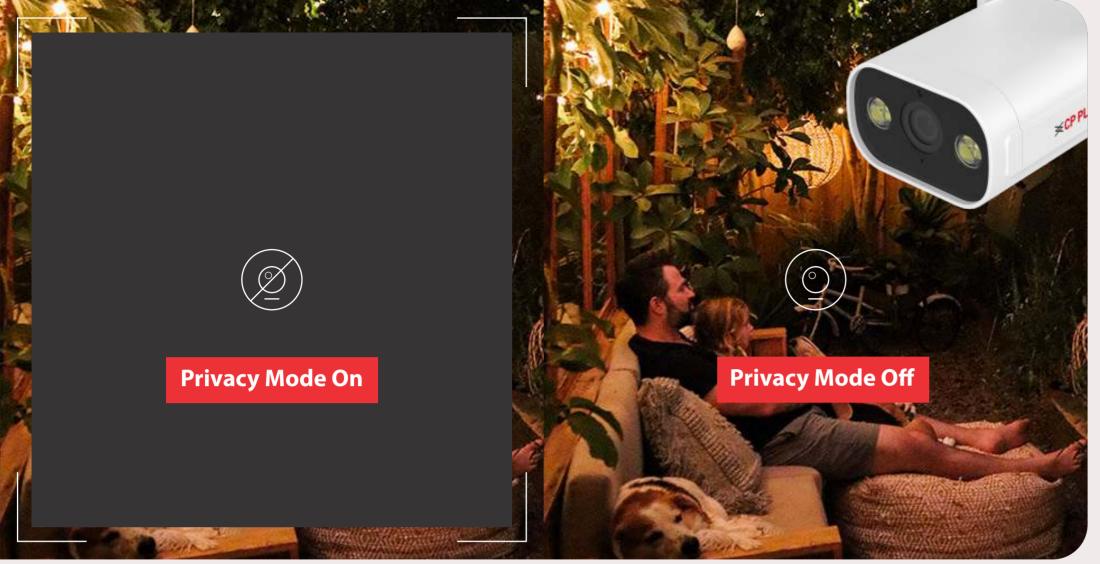

#### Privacy Mode

Using privacy mode, you can block the camera view & recording of a specific area of your choice to maintain privacy.