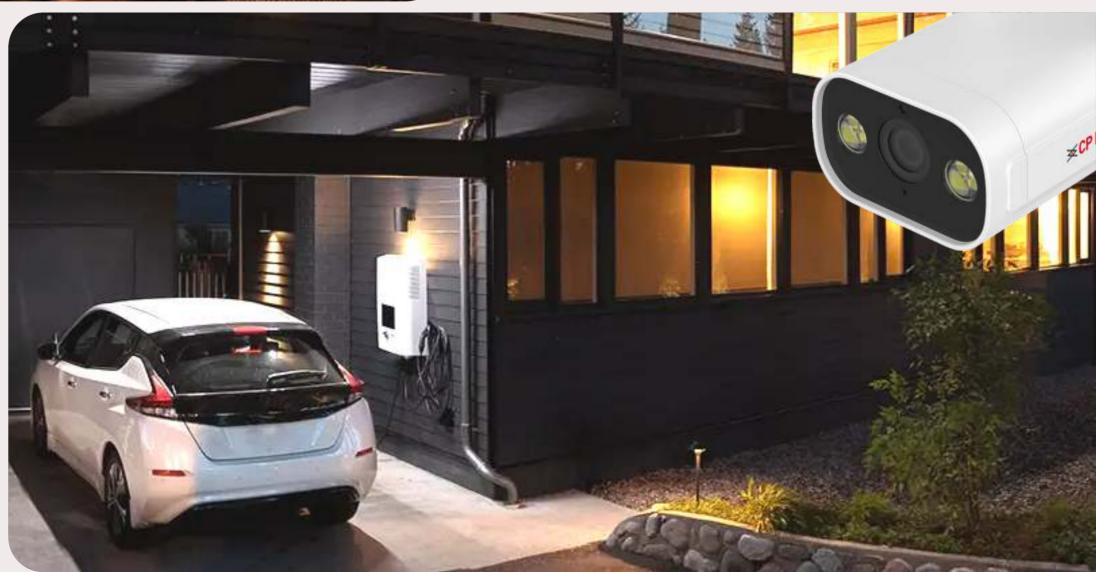

#### Superior Night Vision

Provides full-color video even in low light. Using a bigger CMOS image sensor, this camera offers a wider contrast range allowing shadows and darker areas to be illuminated with perfect clarity as the sensor with bigger pixels collects more light, and more light improves the image quality even in the dark.