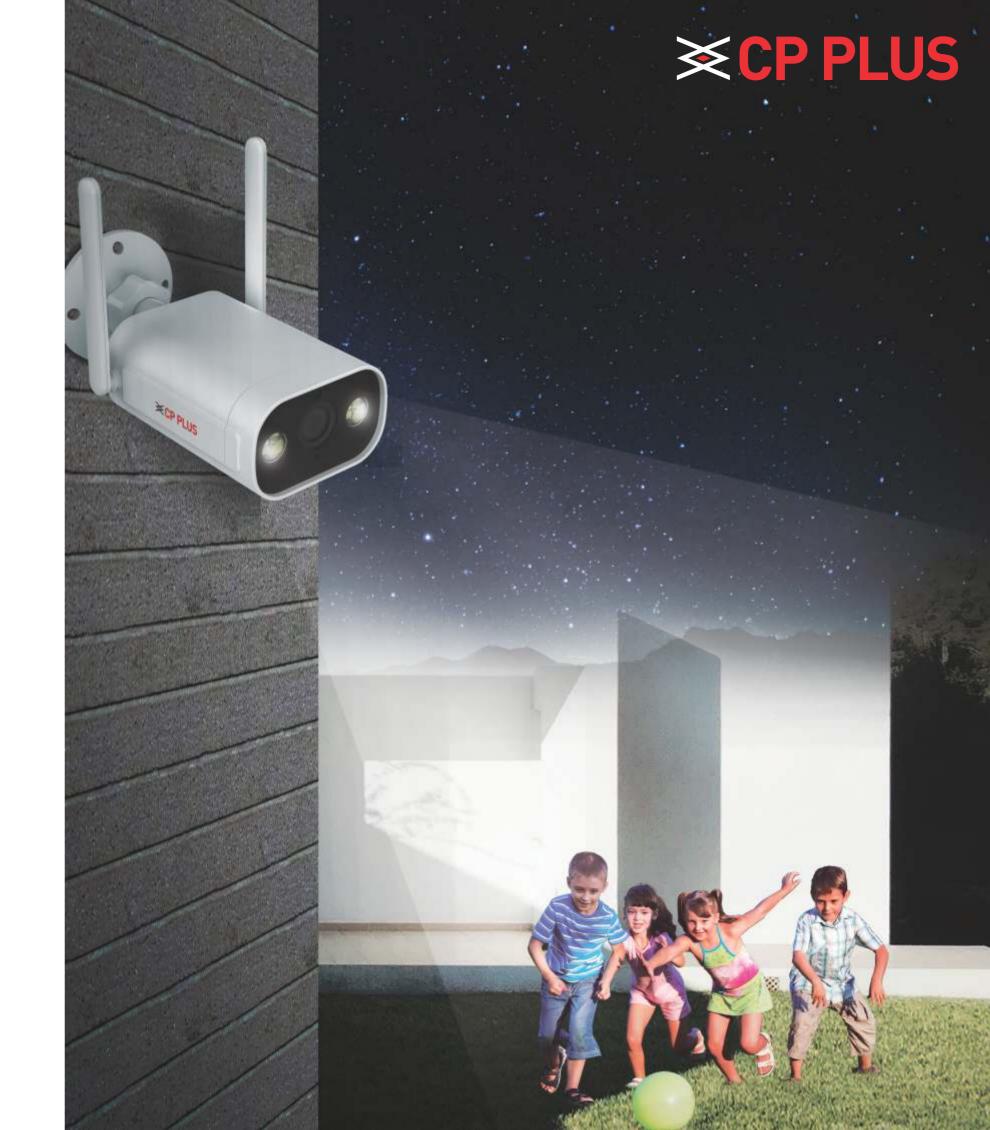

#### 4MP Quad HD Camera

Designed to represent an enhanced picture quality in full HD video so that every detail can be viewed with vivid clarity and a pixilated video feed can be avoided.

#### Superior Night Vision

Provides full-color video even in low light. Using a bigger CMOS image sensor, this camera offers a wider contrast range allowing shadows and darker areas to be illuminated with perfect clarity as the sensor with bigger pixels collects more light, and more light improves the image quality even in the dark.