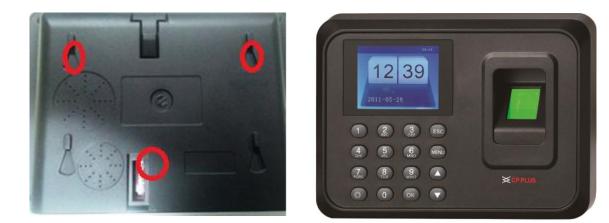

#### Step:-1.1 >

We have to drill three screws of same size on the back side of the device.