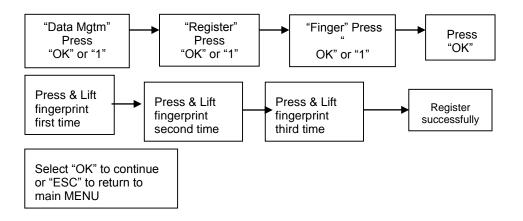

### Step:-3 How to enroll fingerprints

Press "Menu" button and follow below Process.

Note:-If you want to go with further operation then you can go with manual enclosed with the device.