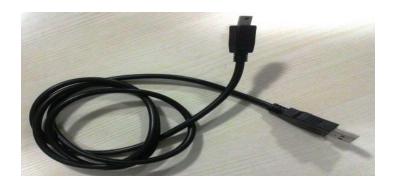

# **Quick Start Guide**

## Hardware Installation CP-VTA-T2324

Version 1.01

#### Quick guide for Hardware Installation.

#### Step:-1. How to install hardware.

#### Step:-1.1 >

We have to drill three screws of same size on the back side of the device.



#### <u>Step:-2</u> <u>Accessories for connectivity.</u>



1. Mini "USB" cable.

### Step:-3 How to enroll fingerprints

Press "Menu" button and follow below Process.



Note:-If you want to go with further operation then you can go with manual enclosed with the device.

#### $\ge$ CP PLUS

Website: - <u>www.cpplusworld.com</u>

Email id: - <a href="mailto:sales@cpplusworld.com">sales@cpplusworld.com</a>; <a href="mailto:support@cpplusworld.com">support@cpplusworld.com</a>; <a href="mailto:supput:support@cpplusworld.com">support@cpplusworld.com</a>; <