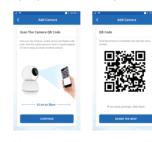

#### 4.0 Add Camera

- Read the instruction about "Scan the camera QR code" and click "Continue".
- Scan the QR Code on your phone with camera. Heard a voice prompt, click "Heard the beep"