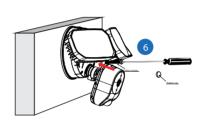

# Tighten the screw

Thank you for choosing CP PLUS ezykam. Get started using your new devices by downloading ezykam+ app, one convenient app that manages everything straight from your smart phone. Easily connect to your home Wi-Fi and control multiple devices from the touch of your fingertips