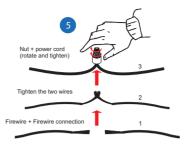

#### Power cord connection diagram

#### Power cord colors respectively

- 3. Yellow + Green ground wire (F)

**Get Ready** 

• Know your Wi-Fi network and password.

higher or Android™ 5.0 or higher

or on Google Play.

ezyKam+

(It can't connect to 5GHz networks)