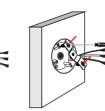

# Voice control works with Alexa or Google Assistant

• You can control your camera using just your voice with Alexa or Google Assistant-enabled devices.





\*Alexa capability only include streaming video and not controlling the light.

### **Installation Instruction**



#### Power cord colors respectively

- 3. Yellow + Green ground wire (F)

**Get Ready** 

• Know your Wi-Fi network and password.

higher or Android™ 5.0 or higher

or on Google Play.

ezyKam+

(It can't connect to 5GHz networks)

G ⊕ Ψ10 410 4 € 53

• Make sure your mobile device is running iOS® 9.0 or

Make sure you're connecting to a 2.4GHz Wi-Fi network

1. Download the ezykam+ app from App Store

#### Bracket installation



the product





#### Power cord connection diagram



# **System Requirements**

- Smartphone running iOS® 9.0 or higher or Android™ 5.0 or higher
- Existing Wi-Fi Network with internet connection

### **Technical Specifications**

- Camera: up to 4MP (2560x1440) at 20frames / sec. H.265 encoding
- Field of view: 3.6MM 85.9°(H) , 45.5°(V),107 °(D)
- Audio: Internal Speaker and Microphone
- Storage: supports up to 128GB Micro SD card (not included)
- Wi-Fi: IEEE 802.11b/g/n, 2.4GHz (not compatible with 5GHz Wi-Fi networks)



**★CP PLUS** 

### For further assistance, you can reach us via ezycare@cpplusworld.com

\*\* Please read the instruction carefully before using the product \*\*

**@ZUKam+** 

Thank you for choosing CPPlus ezykam.





The dustproof pad is attached to the bottom of

# Tighten the s