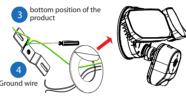

#### Power cord colors respectively

- 3. Yellow + Green ground wire (F)

**Get Ready** 

• Know your Wi-Fi network and password.

higher or Android™ 5.0 or higher

or on Google Play.

ezyKam+

(It can't connect to 5GHz networks)

#### Bracket installation

the product