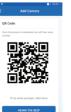

## 4.0 Add Camera

• Read the instruction about "Scan the camera QR code" and click "Continue".

a voice prompt, click "Heard the beep"

# 4.1 Add Camera

• When the indicator light on the device turn to steady blue light, the network configuration is complete.

• Scan the QR Code on your phone with camera. Heard