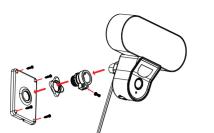

# Installation Instruction





Thank you for choosing CPPlus ezykam.





# **Voice control works with Alexa** or Google Assistant

• You can control your camera using just your voice with Alexa or Google Assistant-enabled devices.



\*Alexa capability only include streaming video and not controlling the light

# **Frequently Asked Questions**

1. Can I share camera with family and friends? Yes, you can share your cameras with family and friends who will have access to view the camera.

# 2. What's the Wireless Range?

The range of your home Wi-Fi is heavily dependent on your home router and the conditions of the room. Check with your router specifications for exact range data.

## 3. The camera appears offline or unreachable?

Make sure you entered the correct Wi-Fi password during the Wi-Fi setup. Check whether t