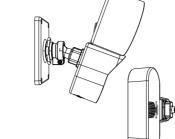

# Installation Instruction





Thank you for choosing CPPlus ezykam.





# **Voice control works with Alexa** or Google Assistant

• You can control your camera using just your voice with Alexa or Google Assistant-enabled devices.



\*Alexa capability only include streaming video and not controlling the light

# **Frequently Asked Questions**

1. Can I share camera with family and friends? Yes, you can share your cameras with family and friends who will have access to view the camera.

# 2. What's the Wireless Range?

The range of your home Wi-Fi is heavily dependent on your home router and the conditions of the room. Check with your router specifications for exact range data.

## 3. The camera appears offline or unreachable?

Make sure you entered the correct Wi-Fi password during the Wi-Fi setup. Check whether there is any Internet connection problem. If t