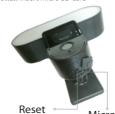

# or on Google Play.

Enter Verification Code

SIGN UF

• Use the reset pin to press the Reset Button for several seconds until the camera starts to beep.

voice prompt is audible.

# 3. Plug in

How do I reset my camera?