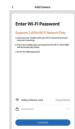

vices from the touch of

your fingertips

What's in the Box

C

Power Adapter

# **Get Ready**

• Know your Wi-Fi network and password. • Make sure your mobile device is running iOS® 9.0 or higher or Android<sup>™</sup> 5.0 or higher Make sure you're connecting to a 2.4GHz Wi-Fi network

# 1. Download the **ezykam+** app from App Store

Q. :





(It can't connect to 5GHz networks)

Ann Store

Google, Google Play and Google Home are trademarks of Google LLC

Amazon, Alexa and all related logos are trademarks of Amazon.com, Inc. or its affiliates

# or on Google Play.

Enter Verification Code

SIGN UF

• Use the reset pin to press the Reset Button for several seconds until the camera starts to beep.



voice prompt is audible.

# • Enter your "Wi-Fi network and password", click "CONFIRM".



## 4.0 Add Camera

• Read the instruction about "Scan the camera QR code" and click "Continue".





a voice prompt, click "Heard the beep"

# Please refer to the specific APP interface if



# F42A

# 4.1 Add Camera

• When the indicator light on the device turn to steady blue light, the network configuration is complete.







• Scan the QR Code on your phone with camera. Heard













# 2. Register an account on your ezykam+ app.

STEP 1. · Select the country. • Enter the email address.



 Enter the verification code and create a password

# 3. Plug in

How do I reset my camera?

# • Optional: Insert Micro SD card



# *★***CP PLUS**

# 4. Add Camera • Open ezykam+ app, click "+" on the top right corner of the "HOME" page, then select "Specific model to add".