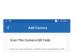

## 4.0 Add Camera

• Read the instruction about "Scan the camera QR code" and click "Continue".

a voice prompt, click "Heard the beep"