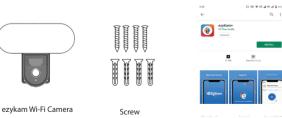

one convenient app that manages everything straight

from your smart phone. Easily connect to your home

Wi-Fi and control multiple devices from the touch of

your fingertips

What's in the Box

C

Power Adapter

# 1. Download the **ezykam+** app from App Store

Q. :

(It can't connect to 5GHz networks)

Ann Store

Google, Google Play and Google Home are trademarks of Google LLC

Amazon, Alexa and all related logos are trademarks of Amazon.com, Inc. or its affiliates

# or on Google Play.

Enter Verification Code

SIGN UF

• Use the reset pin to press the Reset Button for several seconds until the camera starts to beep.

voice prompt is audible.