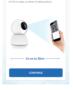

w your Wi-Fi network and password. • Make sure your mobile device is running iOS® 9.0 or higher or Android<sup>™</sup> 5.0 or higher Make sure you're connecting to a 2.4GHz Wi-Fi network

# 1. Download the **ezykam+** app from App Store

Q. :





(It can't connect to 5GHz networks)

Ann Store

Google, Google Play and Google Home are trademarks of Google LLC

Amazon, Alexa and all related logos are trademarks of Amazon.com, Inc. or its affiliates

# or on Google Play.

Enter Verification Code

SIGN UF

• Use the reset pin to press the Reset Button for several seconds until the camera starts to beep.



voice prompt is audible.

# • Enter your "Wi-Fi network and password", click "CONFIRM".



## 4.0 Add Camera

• Read the instruction about "Scan the camera QR code" and click "Continue".





a voice prompt, click "Heard the beep"

# Please refer to the specific APP interface if



# F42A

# 4.1 Add Camera

• When the indicator light on the device turn to steady blue light, the network configuration is complete.







• Scan the QR Code on your phone with camera. Heard













# 2. Register an account on your ezykam+ app.

STEP 1. · Select the country. • Enter the email address.



 Enter the verification code and create a password

# 3. Plug in

How do I reset my camera?

# • Optional: Insert Micro SD card



# *★***CP PLUS**

# 4. Add Camera • Open ezykam+ app, click "+" on the top right corner of the "HOME" page, then select "Specific model to add".