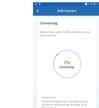

# 4.1 Add Camera

• When the indicator light on the device turn to steady blue light, the network configuration is complete.

• Scan the QR Code on your phone with camera. Heard