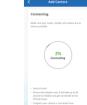

# 4.1 Add Camera

• When the indicator light on the device turn to steady blue light, the network configuration is complete.

• Scan the QR Code on your phone with camera. Heard