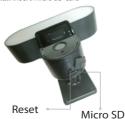

ss the Reset Button for several seconds until the camera starts to beep.



voice prompt is audible.

# • Enter your "Wi-Fi network and password", click "CONFIRM".



## 4.0 Add Camera

• Read the instruction about "Scan the camera QR code" and click "Continue".





a voice prompt, click "Heard the beep"

# Please refer to the specific APP interface if



# F42A

# 4.1 Add Camera

• When the indicator light on the device turn to steady blue light, the network configuration is complete.







• Scan the QR Code on your phone with camera. Heard













# 2. Register an account on your ezykam+ app.

STEP 1. · Select the country. • Enter the email address.



 Enter the verification code and create a password

# 3. Plug in

How do I reset my camera?

# • Optional: Insert Micro SD card



# *★***CP PLUS**

# 4. Add Camera • Open ezykam+ app, click "+" on the top right corner of the "HOME" page, then select "Specific model to add".